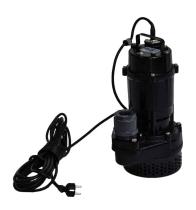

## **PRODUCT DESCRIPTION**

Electric water supply pump 230VAC with with 10 meter 1 inch hose / 2x GEKA quick-connect couplings / 270W / 270mm x 200mm x 435mm / 15.8 kg  $\,$ 

## **SPECIFICATIONS**

**Brand** DiveWise Equipment

**Drive** Electric

**Accessories** 10 meter 1" hose

Lenght (mm) 270

Lenght (inch) 10,6

Width (mm) 200

Width (inch) 7.9