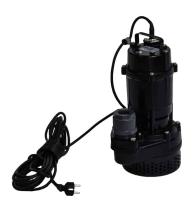

## **PRODUCT DESCRIPTION**

Electric water supply pump 230VAC with with 10 meter 1 inch hose / 2x GEKA quick-connect couplings / 270W / 270mm x 200mm x 435mm / 15.8 kg  $\,$ 

## **SPECIFICATIONS**

**Brand** DiveWise Equipment

**Drive** Electric

**Accessories** 10 meter 1" hose

Lenght (mm) 270

Lenght (inch) 10,6

Width (mm) 200

Width (inch) 7.9