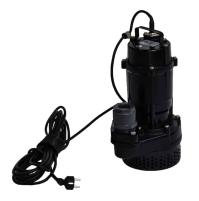

## ELECTRIC WATER SUPPLY PUMP SET 230V (WITH 10 METER 1 INCH HOSE- GK-GK)

€322,00

Electric water supply pump 230VAC With 10 meter 1" hose

SKU: EWSP230 Categories: <u>Accessories</u> Tags: <u>Accessories</u>

## **PRODUCT DESCRIPTION**

Electric water supply pump 230VAC with with 10 meter 1 inch hose / 2x GEKA quick-connect couplings / 270W / 270mm x 200mm x 435mm / 15.8 kg