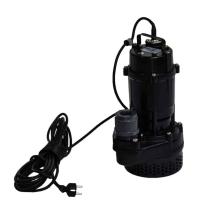

## **PRODUCT DESCRIPTION**

Electric water supply pump 230VAC with with 10 meter 1 inch hose / 2x GEKA quick-connect couplings / 270W / 270mm x 200mm x 435mm / 15.8 kg  $\,$ 

## **SPECIFICATIONS**

**Brand** DiveWise Equipment

**Drive** Electric

**Accessories** 10 meter 1" hose

Lenght (mm) 270

Lenght (inch) 10,6

Width (mm) 200

Width (inch) 7.9