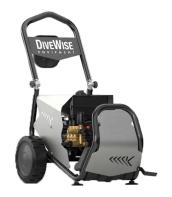

HDE210\_15 Electric High Pressure Unit (15 LPM at 210 bar)

Electric motor 5,5 Kw / 400VAC 3-phase / 4 wheels with air tyres / Max. 1500 rpm / Strong, lightweight frame / Max. pressure 15 LPM at 210 bar (4 gpm at 3045 psi) / CE certified / Direct driven pump / Overheating thermostatic valve / Hour counter / Remote switch and motor cut-out with thermal relay / Emergency stop button / Big water filter at pump inlet, readily serviceable cartridge type / Pressure release valve for dry shutoff gun / Zero hose pressure regulator and emergeny-stop remote for SIR certification (optional) / Connection and control for extern selfpriming pump 220vac / Weight 185kg / Dimensions: 850x540x950mm)