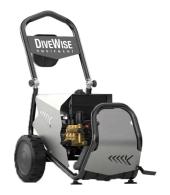

HDE210\_15 Electric High Pressure Unit (15 LPM at 210 bar)

Electric motor 5,5 Kw / 400VAC 3-phase / 4 wheels with air tyres / Max. 1500 rpm / Strong, lightweight frame / Max. pressure 15 LPM at 210 bar (4 gpm at 3045 psi) / CE certified / Direct driven pump / Overheating thermostatic valve / Hour counter / Remote switch and motor cut-out with thermal relay / Emergency stop button / Big water filter at pump inlet, readily serviceable cartridge type / Pressure release valve for dry shutoff gun / Zero hose pressure regulator and emergeny-stop remote for SIR certification (optional) / Connection and control for extern selfpriming pump 220vac / Weight 185kg / Dimensions: 850x540x950mm)