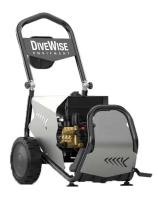

## HDE210\_15 Electric High Pressure Unit (15 LPM at 210 bar)

Electric motor 5,5 Kw / 400VAC 3-phase / 4 wheels with air tyres / Max. 1500 rpm / Strong, lightweight frame / Max. pressure 15 LPM at 210 bar (4 gpm at 3045 psi) / CE certified / Direct driven pump / Overheating thermostatic valve / Hour counter / Remote switch and motor cut-out with thermal relay / Emergency stop button / Big water filter at pump inlet, readily serviceable cartridge type / Pressure release valve for dry shutoff gun / Zero hose pressure regulator and emergeny-stop remote for SIR certification (optional) / Connection and control for extern selfpriming pump 220vac / Weight 185kg / Dimensions: 850x540x950mm)