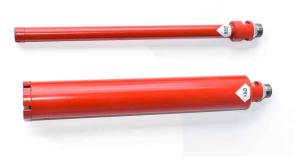

## DIAMOND CORE DRILL SEGMENTED TYPE 81X300 (DIAMETERXDRILLING DEPTH) 1X2"G CONNECTION

## €136,00

Diamond Core Drill Segmented Type 81x300 (Diameter/Drilling depth) 1/2"G connection

SKU: DCDS\_08G\_81\_300 Categories: <u>Accessories</u> Tags: <u>Diamond Segmented Drill</u>

## **PRODUCT DESCRIPTION**

Diamond Core Drill Segmented Type 81x300 (Diameter/Drilling depth) 1/2"G connection Diamond Segmented drills for (handheld) drilling machines up to 2,5kW Compatible with DiveWise-Equipment water driven DR200 Zig-Zag laser welding for a better connection