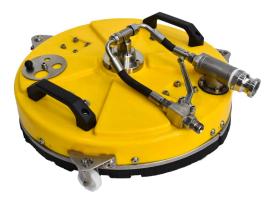

## CAVITATION CLEANING SURFACE ROTOR CLEANER 550MM

## **PRODUCT DESCRIPTION**

Round plastic dome 550mm / Remote handle with safety latch / Swiveling hose inlet connection / 2" camlock hose connection / with high pressure water injector inlet on 2" connection / Max. working pressure 40 LPM at 300 bar / 2 handgrips / 3 castors / corrosion resistant materials /

## SPECIFICATIONS

| Brand                 | DiveWise Equipment                                  |
|-----------------------|-----------------------------------------------------|
| Design pressure (bar) | 300                                                 |
| Design pressure (psi) | 4350                                                |
| Flow (LPM)            | 40                                                  |
| Flow (GPM)            | 10,6                                                |
| Accessories           | Remote                                              |
| Material              | Plastic, Stainless steel                            |
| Application           | Large surface underwater cleaning of medium fouling |
| CE Certified          | Yes                                                 |