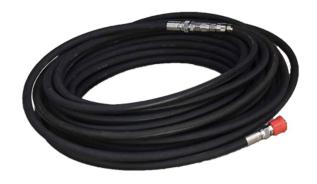

3 /8"HIGH PRESSURE HOSE (W.P. 525 BAR) - 30 MTR

€400,00

Rubber High Pressure Hose

**SKU:** DE522-06-HS24M-HM24M-30000

Categories: <u>High Pressure Hoses</u>
Tags: <u>DR200</u>, <u>GR200</u>, <u>HDE160\_21</u>,

## PRODUCT DESCRIPTION

3 /8"High Pressure Hose (W.P. 525 bar) / 30 mtr / Quick-connect couplings / Recommended for underwater Tools

## **SPECIFICATIONS**

**Brand** DiveWise Equipment

Design pressure (bar) 525

**Design pressure (psi)** 7612,5

**Lenght (mm)** 30000

Lenght (inch) 1182

Hose inside Ø 3/8"

**Coupling** Quick-connect couplings