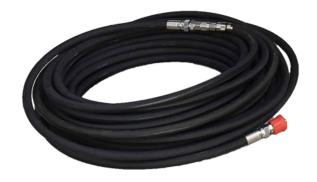

## PRODUCT DESCRIPTION

3 /8"High Pressure Hose (W.P. 525 bar) / 30 mtr / Quick-connect couplings / Recommended for underwater Tools

## **SPECIFICATIONS**

**Brand** DiveWise Equipment

Design pressure (bar) 525

**Design pressure (psi)** 7612,5

**Lenght (mm)** 30000

Lenght (inch) 1182

Hose inside Ø 3/8"

**Coupling** Quick-connect couplings