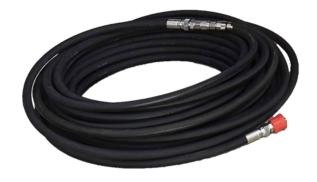

## 3 /8" NEUTRALLY BUOYANT HIGH PRESSURE HOSE (W.P. 250 BAR) - 50 MTR

€711,00

Neutrally Buoyant High Pressure Hose

**SKU:** DE148-06-HS24M-HM24M-50000

Categories: <u>High Pressure Hoses</u>

**Tags:** <u>CW200</u>, <u>HDE160\_21</u>, <u>HDE210\_15</u>, <u>HDE250\_21</u>, <u>HDMP200\_21</u>, <u>HDMP220\_15</u>,

## PRODUCT DESCRIPTION

3 /8" Neutrally Buoyant High Pressure Hose (W.P. 250 bar) / 50 mtr / Quick-connect couplings / Recommended for ROV cavitation cleaning

## **SPECIFICATIONS**

**Brand** DiveWise Equipment

Design pressure (bar) 250

Design pressure (psi) 3625

Lenght (mm) 50000

Lenght (inch) 1970

Hose inside Ø 3/8"

**Coupling** Quick-connect couplings