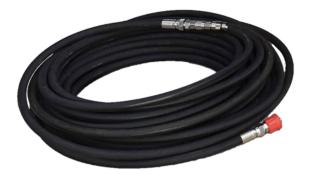

## 3 /8" NEUTRALLY BUOYANT HIGH PRESSURE HOSE (W.P. 250 BAR) - 50 MTR

€711,00

Neutrally Buoyant High Pressure Hose

SKU: DE148-06-HS24M-HM24M-50000 Categories: <u>High Pressure Hoses</u> Tags: <u>CW200</u>, <u>HDE160\_21</u>, <u>HDE210\_15</u>, <u>HDE250\_21</u>, <u>HDMP200\_21</u>, <u>HDMP220\_15</u>, <u>Neutrally Buoyant</u>

## **PRODUCT DESCRIPTION**

3 /8" Neutrally Buoyant High Pressure Hose (W.P. 250 bar) / 50 mtr / Quick-connect couplings / Recommended for ROV cavitation cleaning

## SPECIFICATIONS

| Brand                 | DiveWise Equipment                      |
|-----------------------|-----------------------------------------|
| Design pressure (bar) | 250                                     |
| Design pressure (psi) | 3625                                    |
| Lenght (mm)           | 50000                                   |
| Lenght (inch)         | 1970                                    |
| Hose inside Ø         | 3 / 8"                                  |
| Coupling              | Quick-connect couplings                 |
| Material              | Neutrally Buoyant                       |
| Suitable_for          | Recommended for ROV cavitation cleaning |