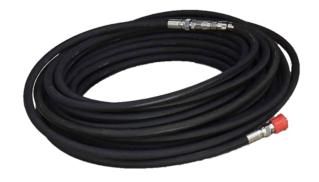

## 3 /8" NEUTRALLY BUOYANT HIGH PRESSURE HOSE (W.P. 250 BAR) - 50 MTR

€711,00

Neutrally Buoyant High Pressure Hose

**SKU:** DE148-06-HS24M-HM24M-50000

Categories: <u>High Pressure Hoses</u>

**Tags:** <u>CW200</u>, <u>HDE160\_21</u>, <u>HDE210\_15</u>, <u>HDE250\_21</u>, <u>HDMP200\_21</u>, <u>HDMP220\_15</u>,

## PRODUCT DESCRIPTION

3 /8" Neutrally Buoyant High Pressure Hose (W.P. 250 bar) / 50 mtr / Quick-connect couplings / Recommended for ROV cavitation cleaning

## **SPECIFICATIONS**

**Brand** DiveWise Equipment

Design pressure (bar) 250

Design pressure (psi) 3625

Lenght (mm) 50000

Lenght (inch) 1970

Hose inside Ø 3/8"

**Coupling** Quick-connect couplings