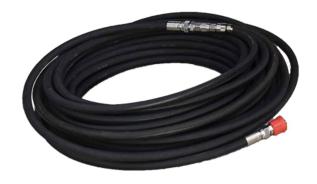

## 3 /8" NEUTRALLY BUOYANT HIGH PRESSURE HOSE (W.P. 250 BAR) - 50 MTR

€711,00

Neutrally Buoyant High Pressure Hose

**SKU:** DE148-06-HS24M-HM24M-50000

**Categories:** High Pressure Hoses

**Tags:** CW200, HDE160\_21, HDE210\_15, HDE250\_21, HDMP200\_21, HDMP220\_15,

## PRODUCT DESCRIPTION

3 /8" Neutrally Buoyant High Pressure Hose (W.P. 250 bar) / 50 mtr / Quick-connect couplings / Recommended for ROV cavitation cleaning

## **SPECIFICATIONS**

**Brand** DiveWise Equipment

Design pressure (bar) 250

Design pressure (psi) 3625

Lenght (mm) 50000

Lenght (inch) 1970

Hose inside Ø 3/8"

**Coupling** Quick-connect couplings