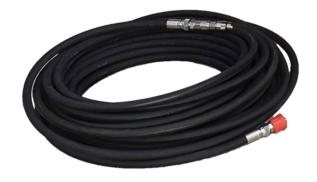

## 3 /8" NEUTRALLY BUOYANT HIGH PRESSURE HOSE (W.P. 250 BAR) - 50 MTR

€711,00

Neutrally Buoyant High Pressure Hose

**SKU:** DE148-06-HS24M-HM24M-50000

Categories: High Pressure Hoses

**Tags:** <u>CW200</u>, <u>HDE160\_21</u>, <u>HDE210\_15</u>, <u>HDE250\_21</u>, <u>HDMP200\_21</u>, <u>HDMP220\_15</u>,

## PRODUCT DESCRIPTION

3 /8" Neutrally Buoyant High Pressure Hose (W.P. 250 bar) / 50 mtr / Quick-connect couplings / Recommended for ROV cavitation cleaning

## **SPECIFICATIONS**

**Brand** DiveWise Equipment

Design pressure (bar) 250

Design pressure (psi) 3625

Lenght (mm) 50000

Lenght (inch) 1970

Hose inside Ø 3/8"

**Coupling** Quick-connect couplings