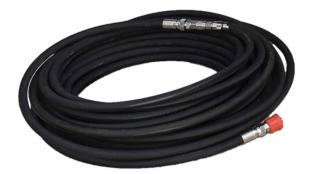

## 3 /8" NEUTRALLY BUOYANT HIGH PRESSURE HOSE (W.P. 250 BAR) - 50 MTR

€711,00

Neutrally Buoyant High Pressure Hose

SKU: DE148-06-HS24M-HM24M-50000 Categories: <u>High Pressure Hoses</u> Tags: <u>CW200</u>, <u>HDE160\_21</u>, <u>HDE210\_15</u>, <u>HDE250\_21</u>, <u>HDMP200\_21</u>, <u>HDMP220\_15</u>, <u>Neutrally Buoyant</u>

## **PRODUCT DESCRIPTION**

3 /8" Neutrally Buoyant High Pressure Hose (W.P. 250 bar) / 50 mtr / Quick-connect couplings / Recommended for ROV cavitation cleaning

## SPECIFICATIONS

| Brand                 | DiveWise Equipment                      |
|-----------------------|-----------------------------------------|
| Design pressure (bar) | 250                                     |
| Design pressure (psi) | 3625                                    |
| Lenght (mm)           | 50000                                   |
| Lenght (inch)         | 1970                                    |
| Hose inside Ø         | 3 / 8"                                  |
| Coupling              | Quick-connect couplings                 |
| Material              | Neutrally Buoyant                       |
| Suitable_for          | Recommended for ROV cavitation cleaning |