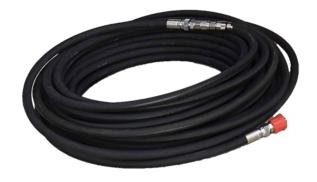

## 3 /8" NEUTRALLY BUOYANT HIGH PRESSURE HOSE (W.P. 250 BAR) - 50 MTR

€711,00

Neutrally Buoyant High Pressure Hose

**SKU:** DE148-06-HS24M-HM24M-50000

Categories: High Pressure Hoses

**Tags:** <u>CW200</u>, <u>HDE160\_21</u>, <u>HDE210\_15</u>, <u>HDE250\_21</u>, <u>HDMP200\_21</u>, <u>HDMP220\_15</u>,

## PRODUCT DESCRIPTION

3 /8" Neutrally Buoyant High Pressure Hose (W.P. 250 bar) / 50 mtr / Quick-connect couplings / Recommended for ROV cavitation cleaning

## **SPECIFICATIONS**

**Brand** DiveWise Equipment

Design pressure (bar) 250

Design pressure (psi) 3625

Lenght (mm) 50000

Lenght (inch) 1970

Hose inside Ø 3/8"

**Coupling** Quick-connect couplings

Material Neutrally Buoyant

Suitable\_for Recommended for ROV cavitation cleaning