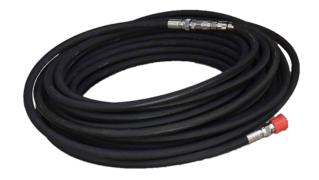

## 3 /8" NEUTRALLY BUOYANT HIGH PRESSURE HOSE (W.P. 250 BAR) - 50 MTR

€711,00

Neutrally Buoyant High Pressure Hose

**SKU:** DE148-06-HS24M-HM24M-50000

Categories: <u>High Pressure Hoses</u>

**Tags:** CW200, HDE160\_21, HDE210\_15, HDE250\_21, HDMP200\_21, HDMP220\_15,

## PRODUCT DESCRIPTION

3 /8" Neutrally Buoyant High Pressure Hose (W.P. 250 bar) / 50 mtr / Quick-connect couplings / Recommended for ROV cavitation cleaning

## **SPECIFICATIONS**

**Brand** DiveWise Equipment

Design pressure (bar) 250

Design pressure (psi) 3625

Lenght (mm) 50000

Lenght (inch) 1970

Hose inside Ø 3/8"

**Coupling** Quick-connect couplings

Material Neutrally Buoyant

Suitable\_for Recommended for ROV cavitation cleaning