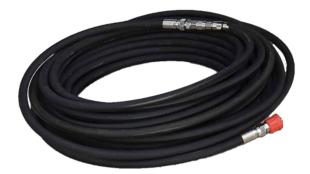

## 3 /8" NEUTRALLY BUOYANT HIGH PRESSURE HOSE (W.P. 250 BAR) - 30 MTR

€525,00

Neutrally Buoyant High Pressure Hose

SKU: DE148-06-HS24M-HM24M-30000 Categories: <u>High Pressure Hoses</u> Tags: <u>CW200</u>, <u>HDE160\_21</u>, <u>HDE210\_15</u>, <u>HDE250\_21</u>, <u>HDMP200\_21</u>, <u>HDMP220\_15</u>, <u>Neutrally Buoyant</u>

## **PRODUCT DESCRIPTION**

3 /8" Neutrally Buoyant High Pressure Hose (W.P. 250 bar) / 30 mtr / Quick-connect couplings / Recommended for ROV cavitation cleaning

## SPECIFICATIONS

| Brand                 | DiveWise Equipment                      |
|-----------------------|-----------------------------------------|
| Design pressure (bar) | 250                                     |
| Design pressure (psi) | 3625                                    |
| Lenght (mm)           | 30000                                   |
| Lenght (inch)         | 1182                                    |
| Hose inside Ø         | 3 / 8"                                  |
| Coupling              | Quick-connect couplings                 |
| Material              | Neutrally Buoyant                       |
| Suitable_for          | Recommended for ROV cavitation cleaning |