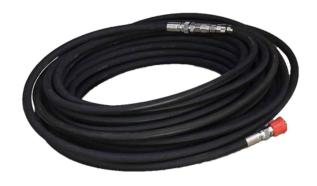

## 3 /8" NEUTRALLY BUOYANT HIGH PRESSURE HOSE (W.P. 250 BAR) - 30 MTR

€525,00

Neutrally Buoyant High Pressure Hose

**SKU:** DE148-06-HS24M-HM24M-30000

Categories: <u>High Pressure Hoses</u>

**Tags:** CW200, HDE160\_21, HDE210\_15, HDE250\_21, HDMP200\_21, HDMP220\_15,

## PRODUCT DESCRIPTION

3 /8" Neutrally Buoyant High Pressure Hose (W.P. 250 bar) / 30 mtr / Quick-connect couplings / Recommended for ROV cavitation cleaning

## **SPECIFICATIONS**

**Brand** DiveWise Equipment

Design pressure (bar) 250

Design pressure (psi) 3625

**Lenght (mm)** 30000

Lenght (inch) 1182

Hose inside Ø 3/8"

**Coupling** Quick-connect couplings