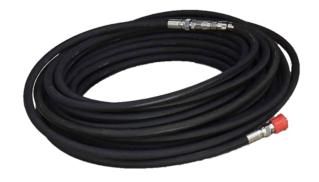

## 3 /8" NEUTRALLY BUOYANT HIGH PRESSURE HOSE (W.P. 250 BAR) - 30 MTR

€525,00

Neutrally Buoyant High Pressure Hose

**SKU:** DE148-06-HS24M-HM24M-30000

Categories: <u>High Pressure Hoses</u>

**Tags:** <u>CW200</u>, <u>HDE160\_21</u>, <u>HDE210\_15</u>, <u>HDE250\_21</u>, <u>HDMP200\_21</u>, <u>HDMP220\_15</u>,

## PRODUCT DESCRIPTION

3 /8" Neutrally Buoyant High Pressure Hose (W.P. 250 bar) / 30 mtr / Quick-connect couplings / Recommended for ROV cavitation cleaning

## **SPECIFICATIONS**

**Brand** DiveWise Equipment

Design pressure (bar) 250

Design pressure (psi) 3625

**Lenght (mm)** 30000

Lenght (inch) 1182

Hose inside Ø 3/8"

**Coupling** Quick-connect couplings