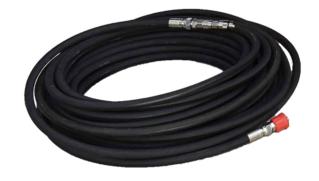

## 3 /8" NEUTRALLY BUOYANT HIGH PRESSURE HOSE (W.P. 250 BAR) - 30 MTR

€525,00

Neutrally Buoyant High Pressure Hose

**SKU:** DE148-06-HS24M-HM24M-30000

Categories: <u>High Pressure Hoses</u>

**Tags:** CW200, HDE160\_21, HDE210\_15, HDE250\_21, HDMP200\_21, HDMP220\_15,

## PRODUCT DESCRIPTION

3 /8" Neutrally Buoyant High Pressure Hose (W.P. 250 bar) / 30 mtr / Quick-connect couplings / Recommended for ROV cavitation cleaning

## **SPECIFICATIONS**

**Brand** DiveWise Equipment

Design pressure (bar) 250

Design pressure (psi) 3625

**Lenght (mm)** 30000

Lenght (inch) 1182

Hose inside Ø 3/8"

**Coupling** Quick-connect couplings