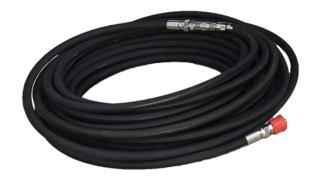

## 3 /8" NEUTRALLY BUOYANT HIGH PRESSURE HOSE (W.P. 250 BAR) - 30 MTR

€525,00

Neutrally Buoyant High Pressure Hose

**SKU:** DE148-06-HS24M-HM24M-30000

Categories: <u>High Pressure Hoses</u>

**Tags:** <u>CW200</u>, <u>HDE160\_21</u>, <u>HDE210\_15</u>, <u>HDE250\_21</u>, <u>HDMP200\_21</u>, <u>HDMP220\_15</u>,

## PRODUCT DESCRIPTION

3 /8" Neutrally Buoyant High Pressure Hose (W.P. 250 bar) / 30 mtr / Quick-connect couplings / Recommended for ROV cavitation cleaning

## **SPECIFICATIONS**

**Brand** DiveWise Equipment

Design pressure (bar) 250

Design pressure (psi) 3625

**Lenght (mm)** 30000

Lenght (inch) 1182

Hose inside Ø 3/8"

**Coupling** Quick-connect couplings