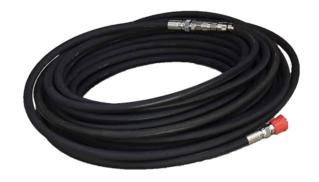

## 1 /2" NEUTRALLY BUOYANT HIGH PRESSURE HOSE (W.P. 390 BAR) - 50 MTR

€1.047,00

Neutrally Buoyant High Pressure Hose

**SKU:** DE149-08-HS24M-HM24M-50000

Categories: <u>High Pressure Hoses</u>

**Tags:** <u>CW250</u>, <u>CW300</u>, <u>CW350</u>, <u>DR200</u>, <u>GR200</u>, <u>HDE250\_33</u>, <u>HDE300\_31PRO</u>,

## **PRODUCT DESCRIPTION**

1 / 2" Neutrally Buoyant High Pressure Hose (W.P. 390 bar) / 50 mtr / Quick-connect couplings / Recommended for ROV cavitation cleaning

## **SPECIFICATIONS**

**Brand** DiveWise Equipment

Design pressure (bar) 390

Design pressure (psi) 5655

Lenght (mm) 50000

Lenght (inch) 1970

Hose inside Ø 1/2"

**Coupling** Quick-connect couplings