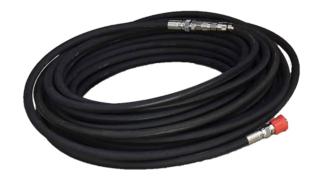

## 1 /2" NEUTRALLY BUOYANT HIGH PRESSURE HOSE (W.P. 390 BAR) - 30 MTR

€727,00

Neutrally Buoyant High Pressure Hose

**SKU:** DE149-08-HS24M-HM24M-30000

Categories: <u>High Pressure Hoses</u>

**Tags:** <u>CW250</u>, <u>CW300</u>, <u>CW350</u>, <u>DR200</u>, <u>GR200</u>, <u>HDE250\_33</u>, <u>HDE300\_31PRO</u>,

## **PRODUCT DESCRIPTION**

1 / 2" Neutrally Buoyant High Pressure Hose (W.P. 390 bar) / 30 mtr / Quick-connect couplings / Recommended for ROV cavitation cleaning

## **SPECIFICATIONS**

**Brand** DiveWise Equipment

Design pressure (bar) 390

Design pressure (psi) 5655

**Lenght (mm)** 30000

Lenght (inch) 1182

Hose inside Ø 1/2"

**Coupling** Quick-connect couplings