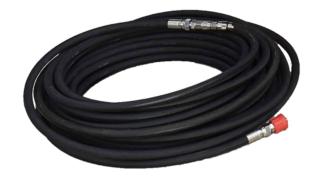

## 1 /2" NEUTRALLY BUOYANT HIGH PRESSURE HOSE (W.P. 225 BAR) - 50 MTR

€805,00

Neutrally Buoyant High Pressure Hose

**SKU:** DE148-08-HS24M-HM24M-50000

Categories: High Pressure Hoses

**Tags:** <u>CW250</u>, <u>CW300</u>, <u>CW350</u>, <u>DR200</u>, <u>GR200</u>, <u>HDE200\_42</u>, <u>HDMD200\_42</u>,

## PRODUCT DESCRIPTION

1 /2" Neutrally Buoyant High Pressure Hose (W.P. 225 bar) / 50 mtr / Quick-connect couplings / Recommended for ROV cavitation cleaning

## **SPECIFICATIONS**

**Brand** DiveWise Equipment

Design pressure (bar) 225

Design pressure (psi) 3262,5

**Lenght (mm)** 50000

Lenght (inch) 1970

Hose inside Ø 1/2"

**Coupling** Quick-connect couplings

Material Neutrally Buoyant

Suitable\_for Recommended for ROV cavitation cleaning