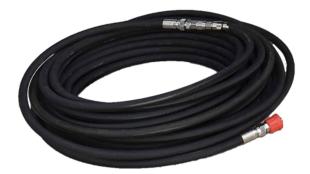

## 1 /2" NEUTRALLY BUOYANT HIGH PRESSURE HOSE (W.P. 225 BAR) - 50 MTR

€805,00

Neutrally Buoyant High Pressure Hose

**SKU:** DE148-08-HS24M-HM24M-50000 **Categories:** <u>High Pressure Hoses</u> **Tags:** <u>CW250</u>, <u>CW300</u>, <u>CW350</u>, <u>DR200</u>, <u>GR200</u>, <u>HDE200\_42</u>, <u>HDMD200\_42</u>, <u>HDMP180\_42</u>, <u>Neutrally Buoyant</u>, <u>SR450</u>

## **PRODUCT DESCRIPTION**

1 /2" Neutrally Buoyant High Pressure Hose (W.P. 225 bar) / 50 mtr / Quick-connect couplings / Recommended for ROV cavitation cleaning

## SPECIFICATIONS

| Brand                 | DiveWise Equipment                      |
|-----------------------|-----------------------------------------|
| Design pressure (bar) | 225                                     |
| Design pressure (psi) | 3262,5                                  |
| Lenght (mm)           | 50000                                   |
| Lenght (inch)         | 1970                                    |
| Hose inside Ø         | 1 /2"                                   |
| Coupling              | Quick-connect couplings                 |
| Material              | Neutrally Buoyant                       |
| Suitable_for          | Recommended for ROV cavitation cleaning |