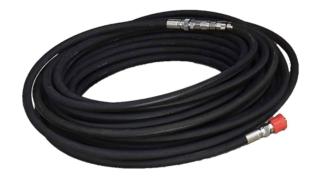

## 1 /2" NEUTRALLY BUOYANT HIGH PRESSURE HOSE (W.P. 225 BAR) - 50 MTR

€805,00

Neutrally Buoyant High Pressure Hose

**SKU:** DE148-08-HS24M-HM24M-50000

Categories: <u>High Pressure Hoses</u>

**Tags:** CW250, CW300, CW350, DR200, GR200, HDE200\_42, HDMD200\_42, HDMP180\_42, Neutrally Buoyant, SR450

## PRODUCT DESCRIPTION

1 /2" Neutrally Buoyant High Pressure Hose (W.P. 225 bar) / 50 mtr / Quick-connect couplings / Recommended for ROV cavitation cleaning

## **SPECIFICATIONS**

**Brand** DiveWise Equipment

Design pressure (bar) 225

Design pressure (psi) 3262,5

**Lenght (mm)** 50000

Lenght (inch) 1970

Hose inside Ø 1/2"

**Coupling** Quick-connect couplings

Material Neutrally Buoyant

Suitable\_for Recommended for ROV cavitation cleaning