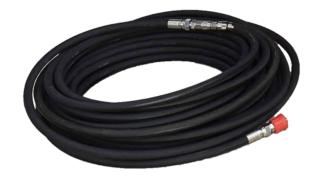

## 1 /2" NEUTRALLY BUOYANT HIGH PRESSURE HOSE (W.P. 225 BAR) - 30 MTR

€582,00

Neutrally Buoyant High Pressure Hose

**SKU:** DE148-08-HS24M-HM24M-30000

Categories: <u>High Pressure Hoses</u>

**Tags:** <u>CW250</u>, <u>CW300</u>, <u>CW350</u>, <u>DR200</u>, <u>GR200</u>, <u>HDE200\_42</u>, <u>HDMD200\_42</u>,

## PRODUCT DESCRIPTION

1 /2" Neutrally Buoyant High Pressure Hose (W.P. 225 bar) / 30 mtr / Quick-connect couplings / Recommended for ROV cavitation cleaning

## **SPECIFICATIONS**

**Brand** DiveWise Equipment

Design pressure (bar) 225

Design pressure (psi) 3262,5

**Lenght (mm)** 30000

Lenght (inch) 1182

Hose inside Ø 1/2"

**Coupling** Quick-connect couplings

Material Neutrally Buoyant

Suitable\_for Recommended for ROV cavitation cleaning