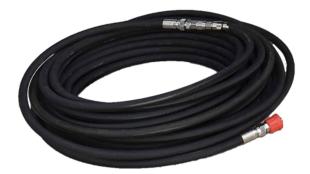

## 1 /2" NEUTRALLY BUOYANT HIGH PRESSURE HOSE (W.P. 225 BAR) - 30 MTR

€582,00

Neutrally Buoyant High Pressure Hose

**SKU:** DE148-08-HS24M-HM24M-30000 **Categories:** <u>High Pressure Hoses</u> **Tags:** <u>CW250</u>, <u>CW300</u>, <u>CW350</u>, <u>DR200</u>, <u>GR200</u>, <u>HDE200\_42</u>, <u>HDMD200\_42</u>, <u>HDMP180\_42</u>, <u>Neutrally Buoyant</u>, <u>SR450</u>

## **PRODUCT DESCRIPTION**

1 /2" Neutrally Buoyant High Pressure Hose (W.P. 225 bar) / 30 mtr / Quick-connect couplings / Recommended for ROV cavitation cleaning

## SPECIFICATIONS

| Brand                 | DiveWise Equipment                      |
|-----------------------|-----------------------------------------|
| Design pressure (bar) | 225                                     |
| Design pressure (psi) | 3262,5                                  |
| Lenght (mm)           | 30000                                   |
| Lenght (inch)         | 1182                                    |
| Hose inside Ø         | 1 /2"                                   |
| Coupling              | Quick-connect couplings                 |
| Material              | Neutrally Buoyant                       |
| Suitable_for          | Recommended for ROV cavitation cleaning |