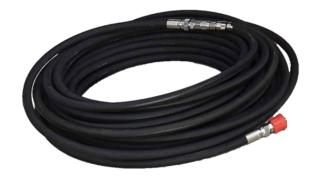

## 1 /2" NEUTRALLY BUOYANT HIGH PRESSURE HOSE (W.P. 225 BAR) - 30 MTR

€582,00

Neutrally Buoyant High Pressure Hose

**SKU:** DE148-08-HS24M-HM24M-30000

Categories: <u>High Pressure Hoses</u>

**Tags:** <u>CW250</u>, <u>CW300</u>, <u>CW350</u>, <u>DR200</u>, <u>GR200</u>, <u>HDE200\_42</u>, <u>HDMD200\_42</u>,

## PRODUCT DESCRIPTION

1 /2" Neutrally Buoyant High Pressure Hose (W.P. 225 bar) / 30 mtr / Quick-connect couplings / Recommended for ROV cavitation cleaning

## **SPECIFICATIONS**

**Brand** DiveWise Equipment

Design pressure (bar) 225

Design pressure (psi) 3262,5

**Lenght (mm)** 30000

Lenght (inch) 1182

Hose inside Ø 1/2"

**Coupling** Quick-connect couplings

Material Neutrally Buoyant

Suitable\_for Recommended for ROV cavitation cleaning